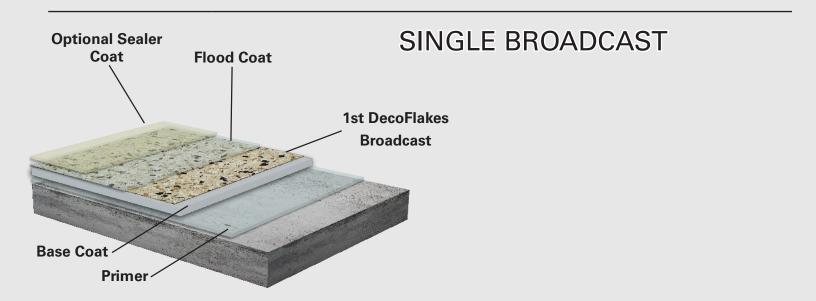

## **DecoFlakes Flooring Systems**

WolverineCoatings.com

| System Description  | DecoFlakes are a decorative color flake (chip) broadcast coating system. They can be<br>amorphous in shape, and come in standardized sizes. DecoFlakes can be custom blended to<br>create unique coating systems. This system is available as both a single broadcast or a double<br>broadcast, depending on the preffered coverage rate. |
|---------------------|-------------------------------------------------------------------------------------------------------------------------------------------------------------------------------------------------------------------------------------------------------------------------------------------------------------------------------------------|
| Application Summary | DecoFlakes are broadcast by hand or by pneumatic blow gun/hopper as indicated in the Technical Data Sheet for this system.                                                                                                                                                                                                                |
| Common Applications | Bathrooms, locker rooms, warehouse, break rooms, clean rooms, restaurants, dining areas,<br>hospitals, operating rooms, lobby, pharmacy, classrooms                                                                                                                                                                                       |

## SYSTEMS

| System Options | <ul> <li>DecoFlakes size: (0130-250) - 1/4" Flakes (Standard), (0130-063) - 1/16" Flakes (Small)</li> <li>Broadcast: Single or Double</li> <li>1st Broadcast Base Coat: LiquaTile 1184 (pigmented) or DecoFX 1110 (clear)</li> <li>Sealer Coat: DecoFX 1110 (Impact Resistant) or EnduraShield 2254 (Scratch &amp; UV Resistant)</li> </ul> |
|----------------|---------------------------------------------------------------------------------------------------------------------------------------------------------------------------------------------------------------------------------------------------------------------------------------------------------------------------------------------|
| Texture        | Varies with Flood Coat and Sealer Coat thicknesses                                                                                                                                                                                                                                                                                          |
|                | Primer: BondTite 1101                                                                                                                                                                                                                                                                                                                       |
| Components     | Base Coat: LiquaTile 1184 or DecoFX 1110                                                                                                                                                                                                                                                                                                    |
|                | Broadcast: DecoFlakes                                                                                                                                                                                                                                                                                                                       |
|                | Clear Coat: DecoFX 1110 (for double broadcast)                                                                                                                                                                                                                                                                                              |
|                | Flood Coat: DecoFX 1110 or EnduraShield 4104                                                                                                                                                                                                                                                                                                |
|                | Optional Sealer Coat: EnduraShield 2254 or EnduraShield 4104                                                                                                                                                                                                                                                                                |