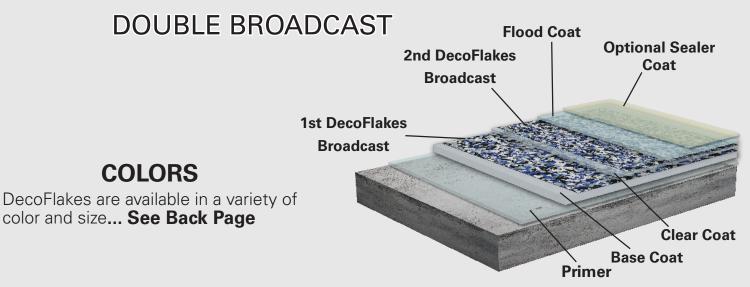

## **DecoFlakes Flooring Systems**

WolverineCoatings.com

| System Description  | DecoFlakes are a decorative color flake (chip) broadcast coating system. They can be<br>amorphous in shape, and come in standardized sizes. DecoFlakes can be custom blended to<br>create unique coating systems. This system is available as both a single broadcast or a double<br>broadcast, depending on the preffered coverage rate. |
|---------------------|-------------------------------------------------------------------------------------------------------------------------------------------------------------------------------------------------------------------------------------------------------------------------------------------------------------------------------------------|
| Application Summary | DecoFlakes are broadcast by hand or by pneumatic blow gun/hopper as indicated in the Technical Data Sheet for this system.                                                                                                                                                                                                                |
| Common Applications | Bathrooms, locker rooms, warehouse, break rooms, clean rooms, restaurants, dining areas,<br>hospitals, operating rooms, lobby, pharmacy, classrooms                                                                                                                                                                                       |

## SYSTEMS

| System Options | <ul> <li>DecoFlakes size: (0130-250) - 1/4" Flakes (Standard), (0130-063) - 1/16" Flakes (Small)</li> <li>Broadcast: Single or Double</li> <li>1st Broadcast Base Coat: LiquaTile 1184 (pigmented) or DecoFX 1110 (clear)</li> <li>Sealer Coat: DecoFX 1110 (Impact Resistant) or EnduraShield 2254 (Scratch &amp; UV Resistant)</li> </ul> |
|----------------|---------------------------------------------------------------------------------------------------------------------------------------------------------------------------------------------------------------------------------------------------------------------------------------------------------------------------------------------|
| Texture        | Varies with Flood Coat and Sealer Coat thicknesses                                                                                                                                                                                                                                                                                          |
|                | Primer: BondTite 1101                                                                                                                                                                                                                                                                                                                       |
| Components     | Base Coat: LiquaTile 1184 or DecoFX 1110                                                                                                                                                                                                                                                                                                    |
|                | Broadcast: DecoFlakes                                                                                                                                                                                                                                                                                                                       |
|                | Clear Coat: DecoFX 1110 (for double broadcast)                                                                                                                                                                                                                                                                                              |
|                | Flood Coat: DecoFX 1110 or EnduraShield 4104                                                                                                                                                                                                                                                                                                |
|                | Optional Sealer Coat: EnduraShield 2254 or EnduraShield 4104                                                                                                                                                                                                                                                                                |