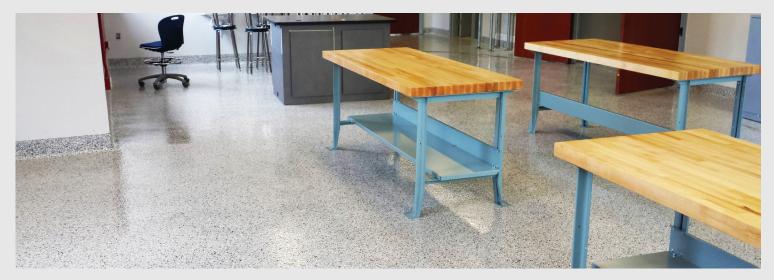

## **DecoFlakes Flooring Systems**

WolverineCoatings.com

| System Description  | DecoFlakes are a decorative color flake (chip) broadcast coating system. They can be<br>amorphous in shape, and come in standardized sizes. DecoFlakes can be custom blended to<br>create unique coating systems. This system is available as both a single broadcast or a double<br>broadcast, depending on the preffered coverage rate. |
|---------------------|-------------------------------------------------------------------------------------------------------------------------------------------------------------------------------------------------------------------------------------------------------------------------------------------------------------------------------------------|
| Application Summary | DecoFlakes are broadcast by hand or by pneumatic blow gun/hopper as indicated in the Technical Data Sheet for this system.                                                                                                                                                                                                                |
| Common Applications | Bathrooms, locker rooms, warehouse, break rooms, clean rooms, restaurants, dining areas,<br>hospitals, operating rooms, lobby, pharmacy, classrooms                                                                                                                                                                                       |