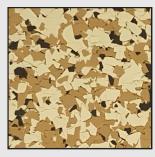

### SYSTEMS

Dakota - H82A

Gravel - H85A

Wombat - H88A

Lighthouse - H69A

Shoreline - H72A

Sonoma - H62A

Canyon - H75A