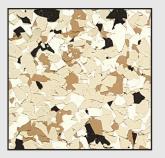

### SYSTEMS

Dakota - H82A

Gravel - H85A

Wombat - H88A

Lighthouse - H69A

Shoreline - H72A

Sonoma - H62A

Canyon - H75A