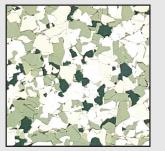

### SYSTEMS

Dakota - H82A

Gravel - H85A

Wombat - H88A

Lighthouse - H69A

Shoreline - H72A

Sonoma - H62A

Canyon - H75A