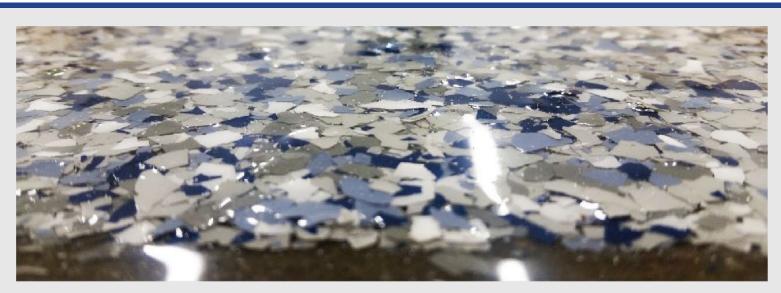

## SYSTEMS

| System Options | <ul> <li>DecoFlakes size: (0130-250) - 1/4" Flakes (Standard), (0130-063) - 1/16" Flakes (Small)</li> <li>Broadcast: Single or Double</li> <li>1st Broadcast Base Coat: LiquaTile 1184 (pigmented) or DecoFX 1110 (clear)</li> <li>Sealer Coat: DecoFX 1110 (Impact Resistant) or EnduraShield 2254 (Scratch &amp; UV Resistant)</li> </ul> |
|----------------|---------------------------------------------------------------------------------------------------------------------------------------------------------------------------------------------------------------------------------------------------------------------------------------------------------------------------------------------|
| Texture        | Varies with Flood Coat and Sealer Coat thicknesses                                                                                                                                                                                                                                                                                          |
|                | Primer: BondTite 1101                                                                                                                                                                                                                                                                                                                       |
| Components     | Base Coat: LiquaTile 1184 or DecoFX 1110                                                                                                                                                                                                                                                                                                    |
|                | Broadcast: DecoFlakes                                                                                                                                                                                                                                                                                                                       |
|                | Clear Coat: DecoFX 1110 (for double broadcast)                                                                                                                                                                                                                                                                                              |
|                | Flood Coat: DecoFX 1110 or EnduraShield 4104                                                                                                                                                                                                                                                                                                |
|                | Optional Sealer Coat: EnduraShield 2254 or EnduraShield 4104                                                                                                                                                                                                                                                                                |