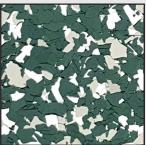

### SYSTEMS

Dakota - H82A

Gravel - H85A

Wombat - H88A

Lighthouse - H69A

Shoreline - H72A

Sonoma - H62A

Canyon - H75A