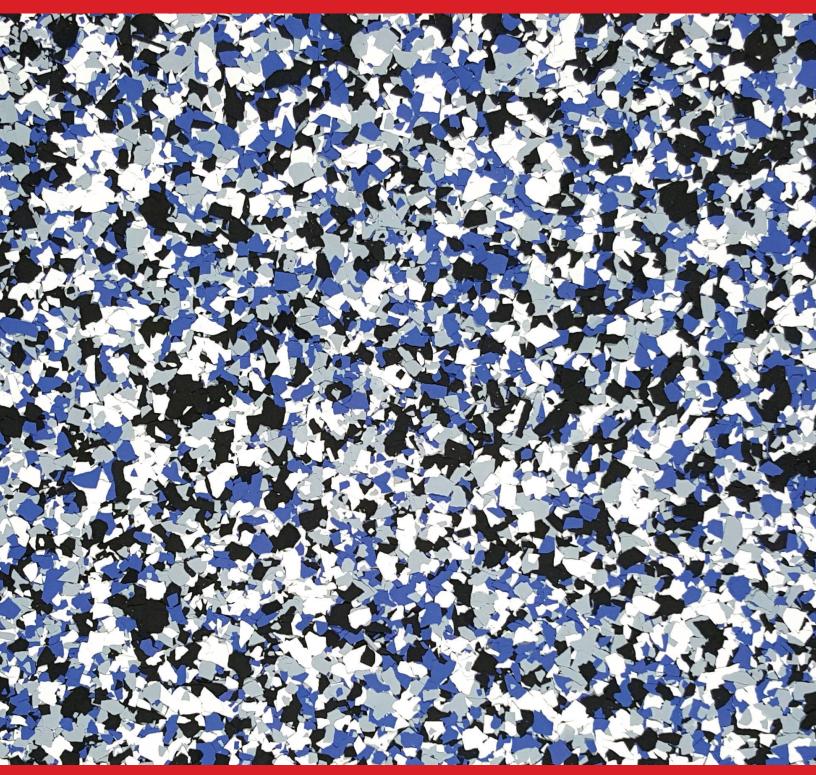

## **DecoFlakes Flooring Systems**

WolverineCoatings.com

| System Description  | DecoFlakes are a decorative color flake (chip) broadcast coating system. They can be<br>amorphous in shape, and come in standardized sizes. DecoFlakes can be custom blended to<br>create unique coating systems. This system is available as both a single broadcast or a double<br>broadcast, depending on the preffered coverage rate. |
|---------------------|-------------------------------------------------------------------------------------------------------------------------------------------------------------------------------------------------------------------------------------------------------------------------------------------------------------------------------------------|
| Application Summary | DecoFlakes are broadcast by hand or by pneumatic blow gun/hopper as indicated in the Technical Data Sheet for this system.                                                                                                                                                                                                                |
| Common Applications | Bathrooms, locker rooms, warehouse, break rooms, clean rooms, restaurants, dining areas,<br>hospitals, operating rooms, lobby, pharmacy, classrooms                                                                                                                                                                                       |

## SYSTEMS

| System Options | <ul> <li>DecoFlakes size: (0130-250) - 1/4" Flakes (Standard), (0130-063) - 1/16" Flakes (Small)</li> <li>Broadcast: Single or Double</li> <li>1st Broadcast Base Coat: LiquaTile 1184 (pigmented) or DecoFX 1110 (clear)</li> <li>Sealer Coat: DecoFX 1110 (Impact Resistant) or EnduraShield 2254 (Scratch &amp; UV Resistant)</li> </ul> |
|----------------|---------------------------------------------------------------------------------------------------------------------------------------------------------------------------------------------------------------------------------------------------------------------------------------------------------------------------------------------|
| Texture        | Varies with Flood Coat and Sealer Coat thicknesses                                                                                                                                                                                                                                                                                          |
|                | Primer: BondTite 1101                                                                                                                                                                                                                                                                                                                       |
| Components     | Base Coat: LiquaTile 1184 or DecoFX 1110                                                                                                                                                                                                                                                                                                    |
|                | Broadcast: DecoFlakes                                                                                                                                                                                                                                                                                                                       |
|                | Clear Coat: DecoFX 1110 (for double broadcast)                                                                                                                                                                                                                                                                                              |
|                | Flood Coat: DecoFX 1110 or EnduraShield 4104                                                                                                                                                                                                                                                                                                |
|                | Optional Sealer Coat: EnduraShield 2254 or EnduraShield 4104                                                                                                                                                                                                                                                                                |