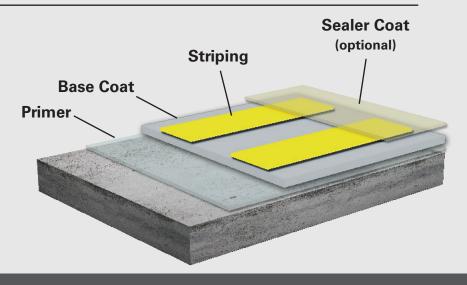

# **LineGevity** Striping Systems

**System Options** 

Primer: BondTite 1101 (also available in Extended pot life formulation, BondTite 1101-EP)

Base Coat: Available as either Full-Ceramic (LiquaTile 1143), and Semi-Ceramic (LiquaTile 1184)

Optional Urethane Sealer Coat: EnduraShield 2254 (Scratch & UV Resistant)

\*Recommended if base coat is Semi-Ceramic

Texture

Optional with aggregate: SpheriTex 0110 (Slip Resistance), WearResist 0105 (Wear Resistance)

Components

Primer: BondTite 1101, Base Coat: LiquaTile 1184 or LiquaTile 1143,

Striping: LineGevity 1382, Optional Urethane Sealer Coat: EnduraShield 2254