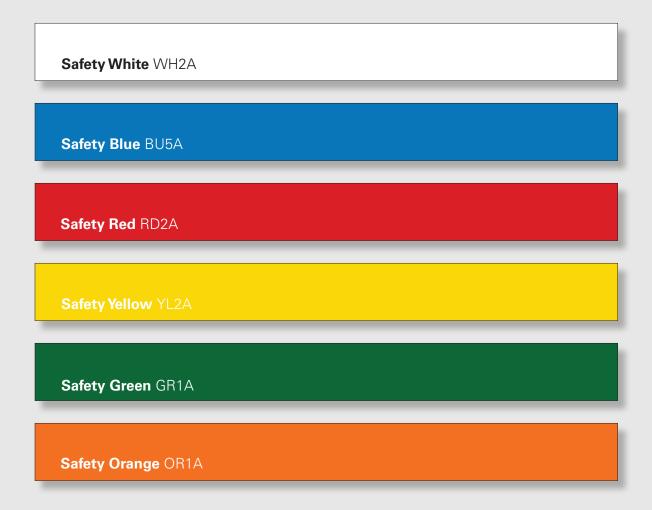

### **COLORS**

The epoxy primer and base coat combination give durable protection for smooth, new concrete. The base coat is available in an assortment of standard colors... **See Back Page** 

# **Color Chart**

Color charts have been optimized to show colors as accurately as possible. Due to screen and printing limitations, you should consult your local Wolverine Coatings Corporation representative when color is critical or if custom colors or matching is desired.