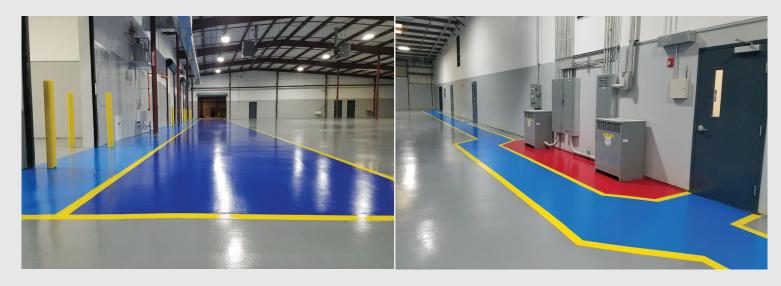

## **LineGevity Striping Systems**

### **System Description**

LineGevity 1382 is a propriety 100% solids, internally reinforced, self leveling, AHC Polymer designed specifically for the application of demarcations and safety lines on warehouse and factory floors. LineGevity 1382 exhibits excellent resistance to organic solvents, caustic environments, and dilute acidic exposures while also displaying outstanding mechanical properties, such as adhesion and abrasion resistance. LineGevity Line Coatings are designed for concrete or metal flake floors and is self priming on steel.

### **Common Applications**

Warehouse, hangars, maintenance shop, packaging area, process rooms, machine shop, loading docks, test areas, manufacturing areas, light industrial, walkways

Components

Primer: BondTite 1101, Base Coat: LiquaTile 1184 or LiquaTile 1143,

Striping: LineGevity 1382, Optional Urethane Sealer Coat: EnduraShield 2254