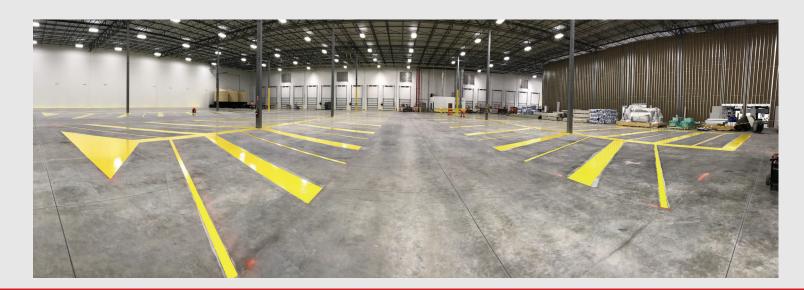

## **LineGevity Striping Systems**

### **System Description**

LineGevity 1382 is a propriety 100% solids, internally reinforced, self leveling, AHC Polymer designed specifically for the application of demarcations and safety lines on warehouse and factory floors. LineGevity 1382 exhibits excellent resistance to organic solvents, caustic environments, and dilute acidic exposures while also displaying outstanding mechanical properties, such as adhesion and abrasion resistance. LineGevity Line Coatings are designed for concrete or metal flake floors and is self priming on steel.

### **Common Applications**

Warehouse, hangars, maintenance shop, packaging area, process rooms, machine shop, loading docks, test areas, manufacturing areas, light industrial, walkways

Components

Primer: BondTite 1101, Base Coat: LiquaTile 1184 or LiquaTile 1143,

Striping: LineGevity 1382, Optional Urethane Sealer Coat: EnduraShield 2254