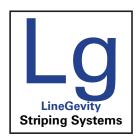

## **LineGevity Striping Systems**

### **System Description**

LineGevity 1382 is a propriety 100% solids, internally reinforced, self leveling, AHC Polymer designed specifically for the application of demarcations and safety lines on warehouse and factory floors. LineGevity 1382 exhibits excellent resistance to organic solvents, caustic environments, and dilute acidic exposures while also displaying outstanding mechanical properties, such as adhesion and abrasion resistance. LineGevity Line Coatings are designed for concrete or metal flake floors and is self priming on steel.

### **Common Applications**

Warehouse, hangars, maintenance shop, packaging area, process rooms, machine shop, loading docks, test areas, manufacturing areas, light industrial, walkways

Components

Primer: BondTite 1101, Base Coat: LiquaTile 1184 or LiquaTile 1143,

Striping: LineGevity 1382, Optional Urethane Sealer Coat: EnduraShield 2254