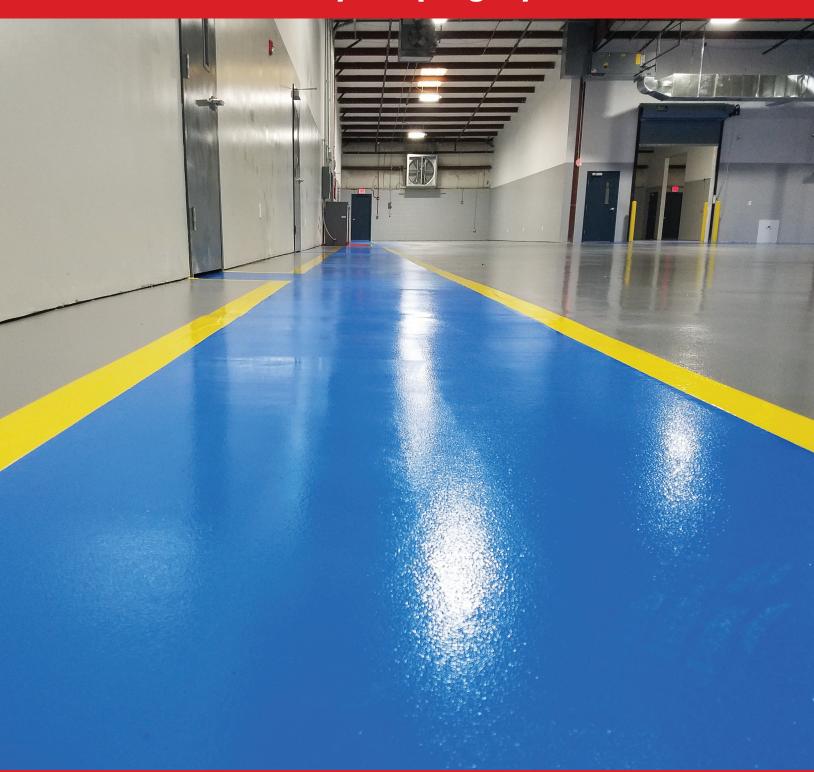

### **System Description**

LineGevity 1382 is a propriety 100% solids, internally reinforced, self leveling, AHC Polymer designed specifically for the application of demarcations and safety lines on warehouse and factory floors. LineGevity 1382 exhibits excellent resistance to organic solvents, caustic environments, and dilute acidic exposures while also displaying outstanding mechanical properties, such as adhesion and abrasion resistance. LineGevity Line Coatings are designed for concrete or metal flake floors and is self priming on steel.

#### **Application Summary**

LineGevity 1382's components are 2K products that are mixed on site and typically applied with a notched trowel, squeegee, roller or airless spray to create a smooth, glossy floor.

### **Common Applications**

Warehouse, hangars, maintenance shop, packaging area, process rooms, machine shop, loading docks, test areas, manufacturing areas, light industrial, walkways