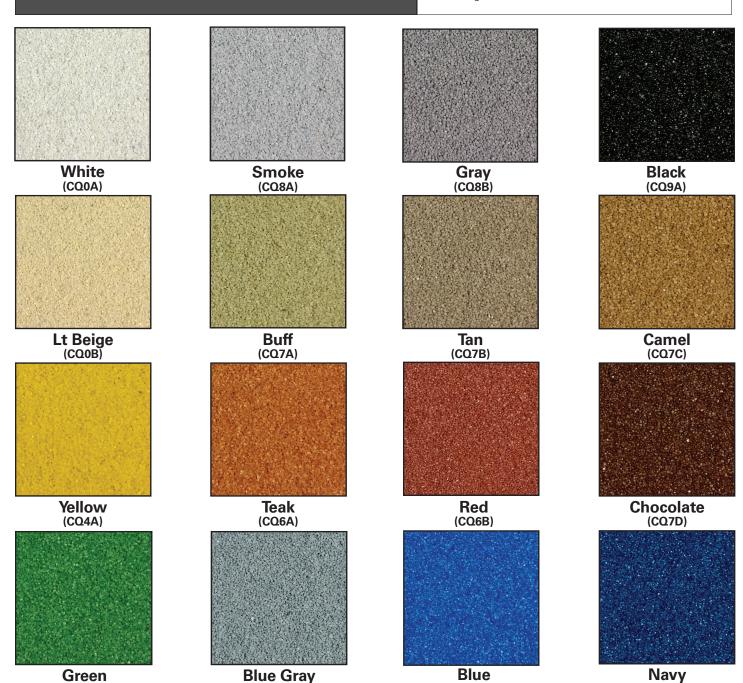

## ColorQuartz 0121-400 & 0122-400 Solids

Color Chart for Resinous Wall & Floor Systems with Medium Broadcast Quartz (100% Coverage)

- For resinous wall and floor coating systems.
- Custom colors available upon request.

Color charts have been optimized to show colors as accurately as possible. Due to screen and printing limitations, you should consult your local Wolverine Coatings Corporation representative when color is critical or if custom colors or matching is desired.