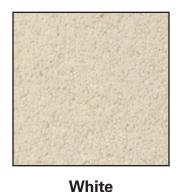

## Color Chart for Resinous Wall & Floor Systems

with S-Grade Broadcast Quartz (100% Coverage)

• For resinous wall and floor coating systems.

Color charts have been optimized to show colors as accurately as possible. Due to screen and printing limitations, you should consult your local Wolverine Coatings Corporation representative when color is critical or if custom colors or matching is desired.