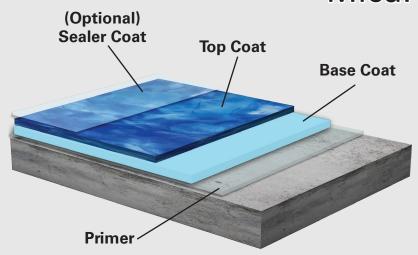

#### **System Description**

**MetallicFX** coatings use metal pigments to produce a shimmery, more opaque coating that typically does not require a base coat.

**MicaFX** coatings use semi transparent mica pigments that produce a multi-dimensional effect. Due to the semi-transparency of the pigment, a base coat is required.

#### **Application Summary**

Components are 2-3K products that are mixed on site and typically applied with a notched trowel, squeegee, or roller to create a smooth, glossy floor.

#### Components

Primer: BondTite 1101

Base Coat: LiquaTile 1184 or EnduraShield 4104

**Top Coat:** DecoFX 1110 + MicaFX 0150 **Optional Sealer Coat:** EnduraShield 2254

or EnduraShield 4104

#### **System Preferences**

ArtisanFX: MetallicFX Products (contains metal, doesn't require a base coat)

MicaFX Products (semi-transparent with a large color variety, requires a base coat)

Base Coat (for MicaFX only): LiquaTile 1184 (pigmented) or EnduraShield 4104 (fast curing)

Sealer Coat (optional): DecoFX 1110 or EnduraShield 2254 (Improved Scratch & UV Resistant)