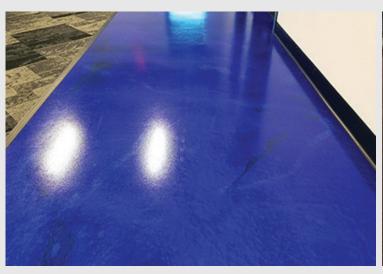

## MicaFX

#### Components

Primer: BondTite 1101

Base Coat: LiquaTile 1184 or EnduraShield 4104

**Top Coat:** DecoFX 1110 + MicaFX 0150 **Optional Sealer Coat:** EnduraShield 2254

or EnduraShield 4104