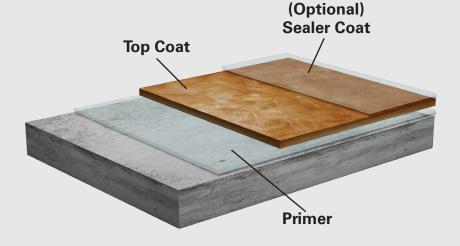

#### **Application Summary**

Components are 2-3K products that are mixed on site and typically applied with a notched trowel, squeegee, or roller to create a smooth, glossy floor.

#### Components

Primer: BondTite 1101

Base Coat: LiquaTile 1184 or EnduraShield 4104

**Top Coat:** DecoFX 1110 + MicaFX 0150 **Optional Sealer Coat:** EnduraShield 2254

or EnduraShield 4104

#### **Components**

**Primer:** BondTite 1101 **Top Coat:** MetallicFX 1111

Optional Sealer Coat: EnduraShield 2254

or EnduraShield 4104