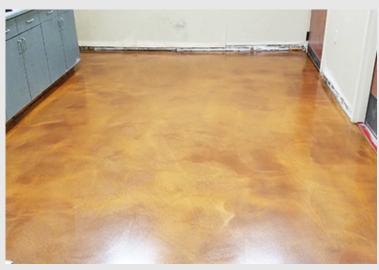

## MicaFX

#### Components

Primer: BondTite 1101

Base Coat: LiquaTile 1184 or EnduraShield 4104

**Top Coat:** DecoFX 1110 + MicaFX 0150 **Optional Sealer Coat:** EnduraShield 2254

or EnduraShield 4104