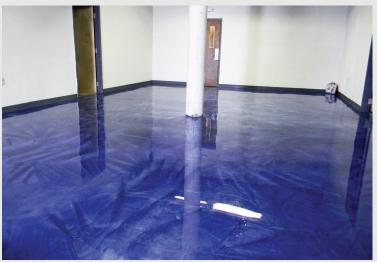

## MetallicFX

#### **Components**

**Primer:** BondTite 1101 **Top Coat:** MetallicFX 1111

Optional Sealer Coat: EnduraShield 2254

or EnduraShield 4104