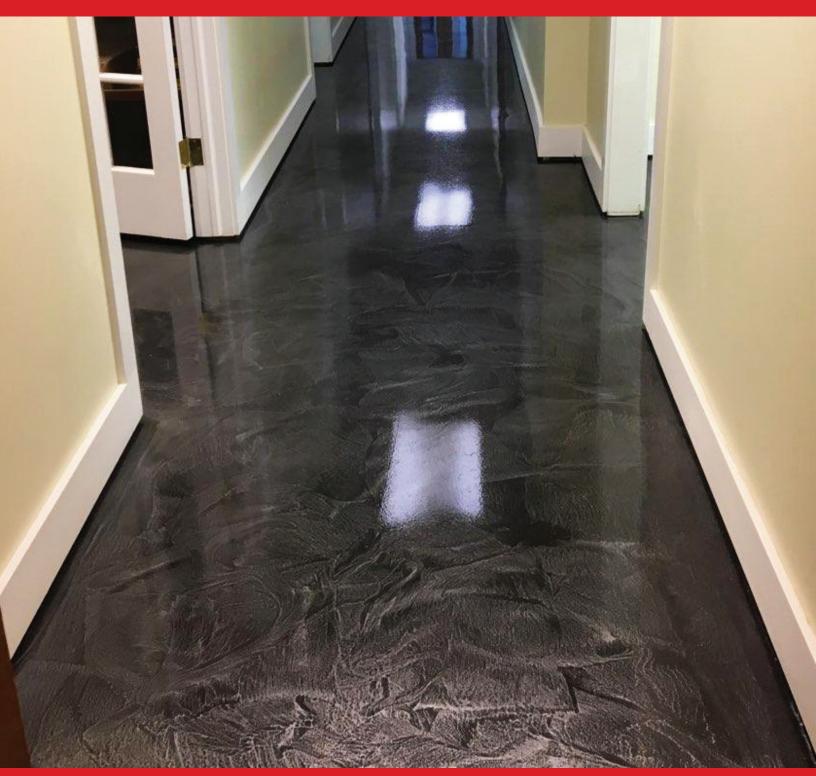

## **ArtisanFX Flooring Systems**

Typically applied by a more artistically inclined applicator, ArtisanFX flooring systems are liquid applied decorative systems that create a unique, elegant looking floor. We offer two types which provide different looks:

#### **System Description**

**MetallicFX** coatings use metal pigments to produce a shimmery, more opaque coating that typically does not require a base coat.

**MicaFX** coatings use semi transparent mica pigments that produce a multi-dimensional effect. Due to the semi-transparency of the pigment, a base coat is required.

#### **Application Summary**

Components are 2-3K products that are mixed on site and typically applied with a notched trowel, squeegee, or roller to create a smooth, glossy floor.