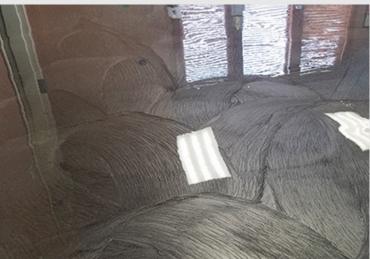

## MetallicFX

#### **Components**

**Primer:** BondTite 1101 **Top Coat:** MetallicFX 1111

Optional Sealer Coat: EnduraShield 2254

or EnduraShield 4104