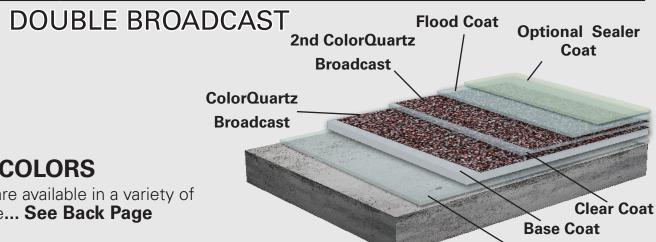

# ColorQuartz Flooring Systems

**Primer** 

**System Options** ColorQuartz Grades: 0121 (Indoor), 0122 (UV Resistant), 0123 (Chemical Resistant)

**Broadcast:** Single or Double

1st Broadcast Base Coat: LiquaTile 1184 (pigmented) or DecoFX 1110 (clear) Sealer Coat: DecoFX 1110 or EnduraShield 2254 (Improved Scratch & UV Resistant)

**Texture** Varies with Flood Coat and Sealer Coat thicknesses

Components Primer: BondTite 1101

Base Coat: LiquaTile 1184 or DecoFX 1110

Broadcast: ColorQuartz

Clear Coat: DecoFX 1110 (for double broadcast) Flood Coat: DecoFX 1110 or EnduraShield 4104

Optional Sealer Coat: EnduraShield 2254 or EnduraShield 4104