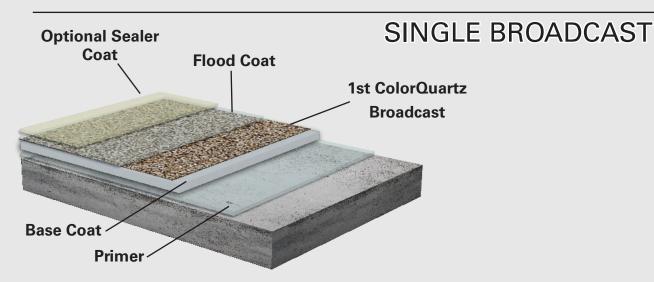

### **System Description**

ColorQuartz coating systems are decorative aggregate broadcast flooring. The ColorQuartz aggregate come in standardized sizes. The ColorQuartz can be custom blended to create unique coating systems. This system can be installed as either a single or double broadcast, depending on preference. ColorQuartz are available in 3 different Grades that each have unique attributes. ColorQuartz 0121 is best for indoor use, ColorQuartz 0122 is stable under sunlight, and ColorQuartz 0123 is the best decorative aggregate system choice for areas exposed to chemicals.

# ColorQuartz Flooring Systems

**Primer** 

**System Options** ColorQuartz Grades: 0121 (Indoor), 0122 (UV Resistant), 0123 (Chemical Resistant)

**Broadcast:** Single or Double

1st Broadcast Base Coat: LiquaTile 1184 (pigmented) or DecoFX 1110 (clear) Sealer Coat: DecoFX 1110 or EnduraShield 2254 (Improved Scratch & UV Resistant)

**Texture** Varies with Flood Coat and Sealer Coat thicknesses

Components Primer: BondTite 1101

Base Coat: LiquaTile 1184 or DecoFX 1110

Broadcast: ColorQuartz

Clear Coat: DecoFX 1110 (for double broadcast) Flood Coat: DecoFX 1110 or EnduraShield 4104

Optional Sealer Coat: EnduraShield 2254 or EnduraShield 4104