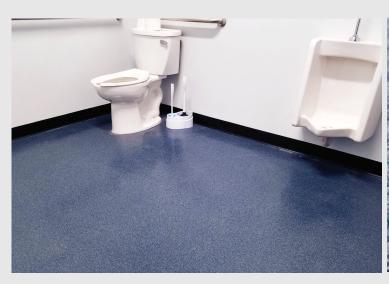

### **Common Applications**

Bathrooms, locker rooms, warehouse, break rooms, clean rooms, restaurants, dining areas, hospitals, operating rooms, lobby, pharmacy, classrooms, pool decks, pool houses