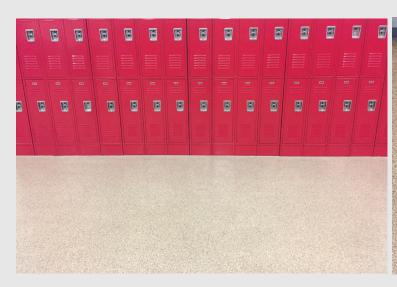

### **Common Applications**

Bathrooms, locker rooms, warehouse, break rooms, clean rooms, restaurants, dining areas, hospitals, operating rooms, lobby, pharmacy, classrooms, pool decks, pool houses