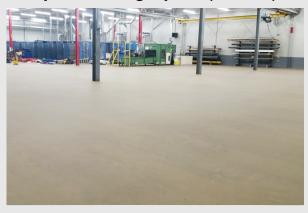

#### System Category - Solid Color

**LiquaTile -** LiquaTile products are 100% solids, pigmented coatings with low surface tension designed for commercial, industrial, and institutional use. These systems consist of a primer and a topcoat that gives durable protection for concrete. LiquaTile products are available in many different formulations to fit your specific application, and are offered in an assortment of standard colors – special order colors are also available.

**Common Applications -** Clean rooms, warehouse flooring, hangars, packaging areas, USDA/FDA inspected facilities, machine shops, pharmaceutical & medical processing.