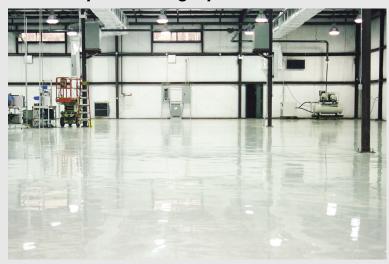

#### System Category - Solid Color

**LiquaTile -** LiquaTile products are 100% solids, pigmented coatings with low surface tension designed for commercial, industrial, and institutional use. These systems consist of a primer and a topcoat that gives durable protection for concrete. LiquaTile products are available in many different formulations to fit your specific application, and are offered in an assortment of standard colors – special order colors are also available.

**Common Applications -** Clean rooms, warehouse flooring, hangars, packaging areas, USDA/FDA inspected facilities, machine shops, pharmaceutical & medical processing.