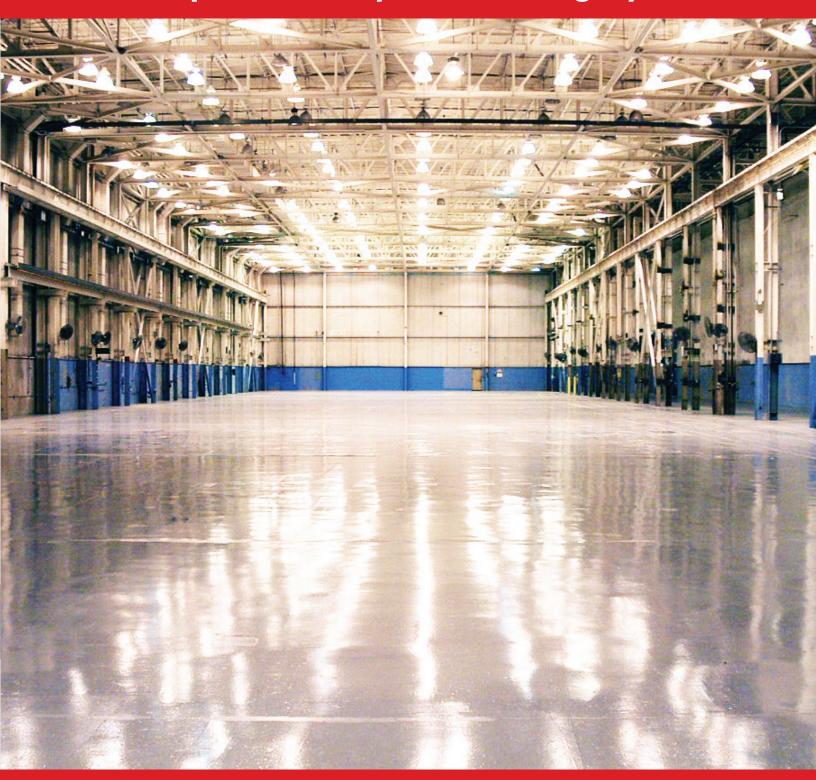

#### System Category - Solid Color

**LiquaTile -** LiquaTile products are 100% solids, pigmented coatings with low surface tension designed for commercial, industrial, and institutional use. These systems consist of a primer and a topcoat that gives durable protection for concrete. LiquaTile products are available in many different formulations to fit your specific application, and are offered in an assortment of standard colors – special order colors are also available.

**Common Applications -** Clean rooms, warehouse flooring, hangars, packaging areas, USDA/FDA inspected facilities, machine shops, pharmaceutical & medical processing.