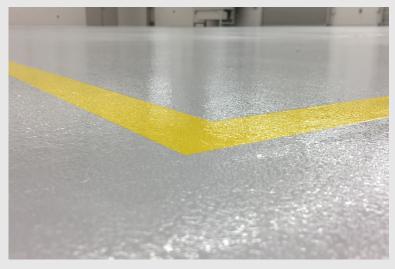

#### System Category - Line Striping

LineGevity - LineGevity products are 100% solids, pigmented, self-leveling materials designed for striping commercial, institutional, and industrial floors. LineGevity products come in many different formulations displaying outstanding mechanical properties, such as impact resistance, abrasion resistance, and adhesion. When incorporating LineGevity striping systems into a LiquaTile flooring system, a customer can expect years of hasslefree, dynamic looking floors in even the most unforgiving environments. Fork lifts and skids have finally met their match.

**Common Applications -** Walkways, forklift parking, USDA/FDA inspected facilities, warehouse organization, shipping & receiving areas.