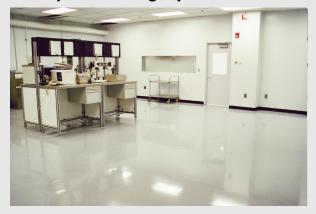

#### System Category - Solid Color

**LiquaTile -** LiquaTile products are 100% solids, pigmented coatings with low surface tension designed for commercial, industrial, and institutional use. These systems consist of a primer and a topcoat that gives durable protection for concrete. LiquaTile products are available in many different formulations to fit your specific application, and are offered in an assortment of standard colors – special order colors are also available.

**Common Applications -** Clean rooms, warehouse flooring, hangars, packaging areas, USDA/FDA inspected facilities, machine shops, pharmaceutical & medical processing.