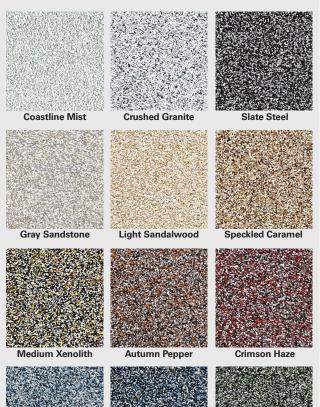

## ColorQuartz

**ColorQuartz** are a decorative resinous system that uses a double broadcast of crystalline silica media, typically top coated with EnduraShield 2254 (urethane). The double broadcast gives an overall denser and fuller look to the quartz. The ColorQuartz used in this system are available in many colors as well as standard and custom blends for unique coating solutions.

ColorQuartz are broadcast by hand or by pneumatic blow gun/hopper as indicated in the Technical Data Sheet for this system.

Midnight Sky

## **COMPONENTS**

Media: ColorQuartz 121

Primer: BondTite 1101

Base Coat: DecoFX 1110

Flood Coat: DecoFX 1110

Sealer Coat: EnduraShield 2254

Seafoam Blue

**Wolverine Coatings Corporation** 