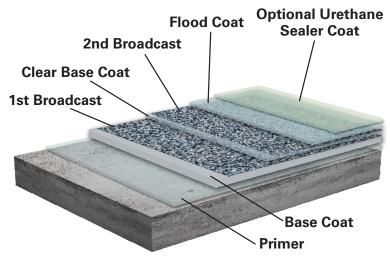

## ColorQuartz

**ColorQuartz** are a decorative resinous system that uses a double broadcast of crystalline silica media, typically top coated with EnduraShield 2254 (urethane). The double broadcast gives an overall denser and fuller look to the quartz. The ColorQuartz used in this system are available in many colors as well as standard and custom blends for unique coating solutions.

## **COMPONENTS**

Media: ColorQuartz 121

Primer: BondTite 1101

Base Coat: DecoFX 1110

Flood Coat: DecoFX 1110

Sealer Coat: EnduraShield 2254

Seafoam Blue

**Wolverine Coatings Corporation** 