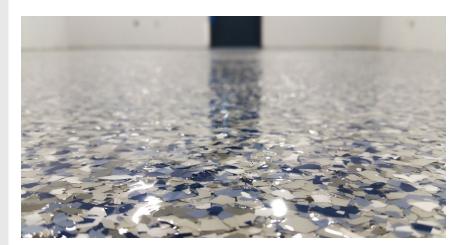

## **DecoFlakes**

**DecoFlakes** are a decorative color chip broadcast coating system. The DecoFlakes can be amorphous in shape, and come in standardized sizes. The DecoFlakes can be custom blended to create unique coating systems. This system is available as both a single broadcast or a double broadcast, depending on the preffered coverage rate.

DecoFlakes are broadcast by hand or by pneumatic blow gun/hopper as indicated in the Technical Data Sheet for this system.

Lobby, reception area, visitor area, rest rooms, locker rooms, changing rooms, labs, pharmacy, classrooms, bar areas, stadiums, dining areas