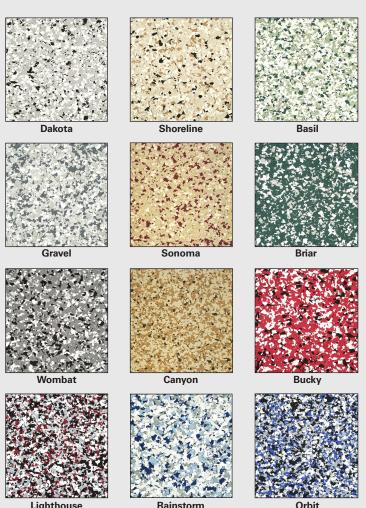

## **DecoFlakes**

**DecoFlakes** are a decorative color chip broadcast coating system. The DecoFlakes can be amorphous in shape, and come in standardized sizes. The DecoFlakes can be custom blended to create unique coating systems. This system is available as both a single broadcast or a double broadcast, depending on the preffered coverage rate.