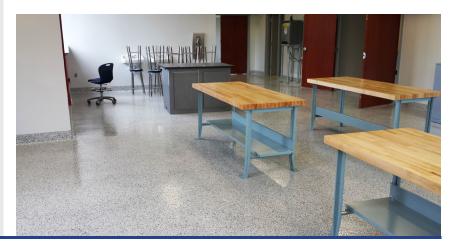

DecoFlakes are broadcast by hand or by pneumatic blow gun/hopper as indicated in the Technical Data Sheet for this system.

Lobby, reception area, visitor area, rest rooms, locker rooms, changing rooms, labs, pharmacy, classrooms, bar areas, stadiums, dining areas