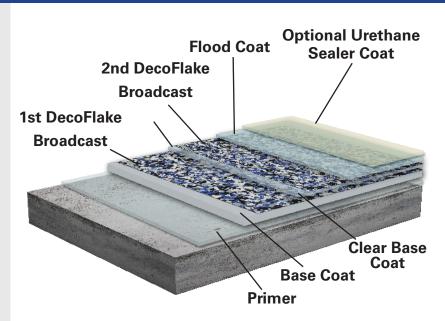

## **DecoFlakes**

**DecoFlakes** are a decorative color chip broadcast coating system. The DecoFlakes can be amorphous in shape, and come in standardized sizes. The DecoFlakes can be custom blended to create unique coating systems. This system is available as both a single broadcast or a double broadcast, depending on the preffered coverage rate.

DecoFlakes are broadcast by hand or by pneumatic blow gun/hopper as indicated in the Technical Data Sheet for this system.

Lobby, reception area, visitor area, rest rooms, locker rooms, changing rooms, labs, pharmacy, classrooms, bar areas, stadiums, dining areas