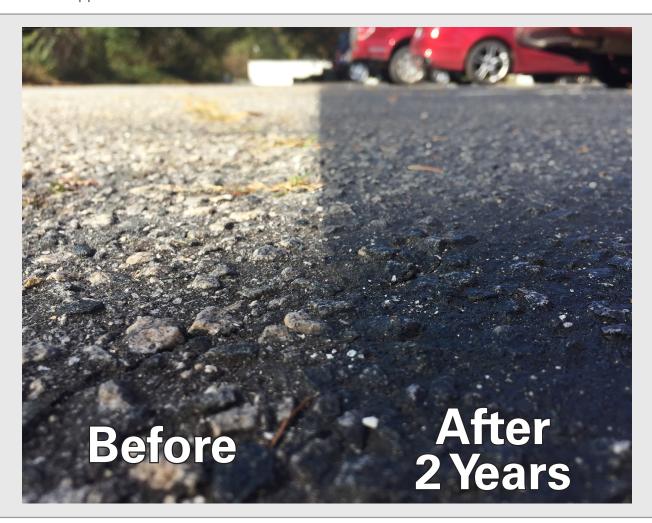

## RestoraSeal 3515

**RestoraSeal 3515** is a high performance Nano-Polymer Revitalizer and Sealer which impregnates asphalt with a protective membrane that waterproofs, seals, and restores asphalt with a fresh black hue. It penetrates deeply into the asphalt pores providing durability and protection against water, salts, and oxidation. RestoraSeal 3515 contains no silicones, waxes, or oils and does not fade, yellow, chip, or peel when applied properly. This coating is created with a new generation of Nano Polymer technology that creates a protective barrier that will outperform comparable solvent-based products. Treated surfaces shed water, dirt, soot and chemical contaminants to prevent staining and moisture damage to the matrix. Because of the unusual characteristics of this formulation, it may be used for many different applications.