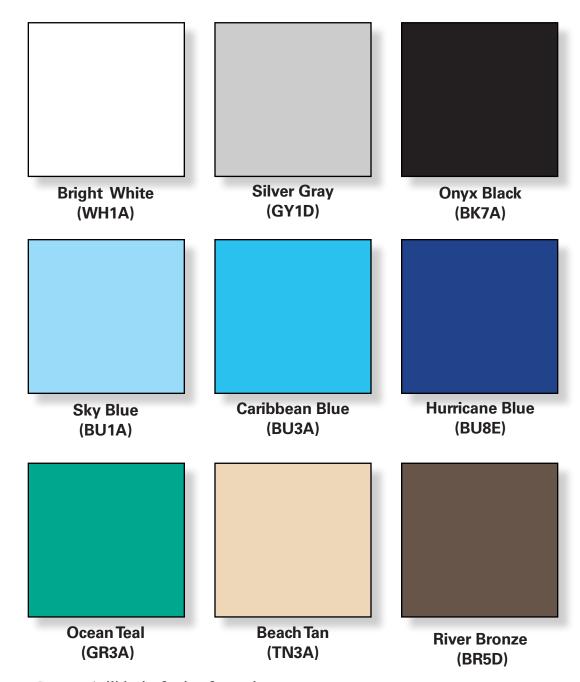

## Aquatic Linings Color Chart for Resinous Linings of aquatic environments.

- For resinous linings of aquatic environments.
- Custom colors available upon request.

Color charts have been optimized to show colors as accurately as possible. Due to screen and printing limitations, you should consult your local Wolverine Coatings Corporation representative when color is critical or if custom colors or matching is desired.